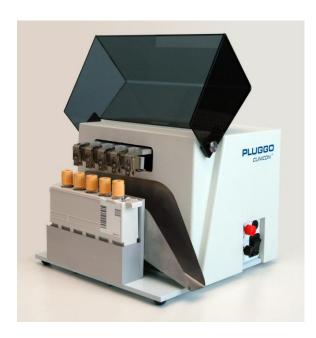

## Pluggo Architect 5 Position Automated Decapper - Technical Description

Pluggo is designed for the safe removal of original caps from most standard vacuum collection tubes. Pluggo can handle 5ml, 7ml and 10ml vacuum tubes with  $75 \times 13$  mm,  $100 \times 13$  mm,  $100 \times 16$  mm tubes carried in the Architect racks. A minor modification to the racks is necessary when using 5ml tubes.

A detachable chute guides the caps into a disposal area after decapping.