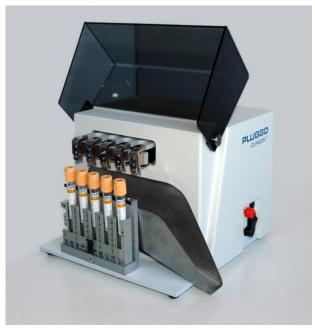

## Pluggo Roche/Hitachi 5 Position Automated Decapper - Technical Description

Pluggo is designed for the safe removal of original caps from most standard vacuum collection tubes. Pluggo can handle 5ml, 7ml and 10ml vacuum tubes with 75 x 13 mm, 100 x 13 mm, 100 x 16 mm tubes carried in the Roche/Hitachi 5 position racks.

## PLUGGO

A detachable chute guides the caps into a disposal area after decapping.

## Techical data

Capacity: Sample tubes: Speed: Size: Weight: Voltage: Power: Up to 5 samples in each rack Standard vacuum blood tubes 2 seconds per rack 29 x 27 x 21cm (Depth x Width x Height) 8,0 kg 230VAC 50Hz / 110VAC 60Hz 60VA