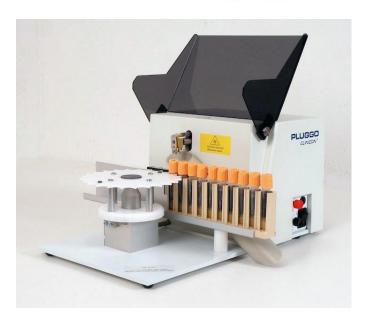

## Pluggo Sysmex/Arkray 10 Position Automated Decapper - Technical Description

Pluggo is designed for the safe removal of original caps from most standard vacuum collection tubes. Pluggo can handle 5ml, 7ml and 10ml tubes with 75 x 13 mm, 100 x 13 mm, 100 x 16 mm tubes carried in the Sysmex/Arkray 10 position racks.

A detachable chute guides the caps into a disposal area after decapping.